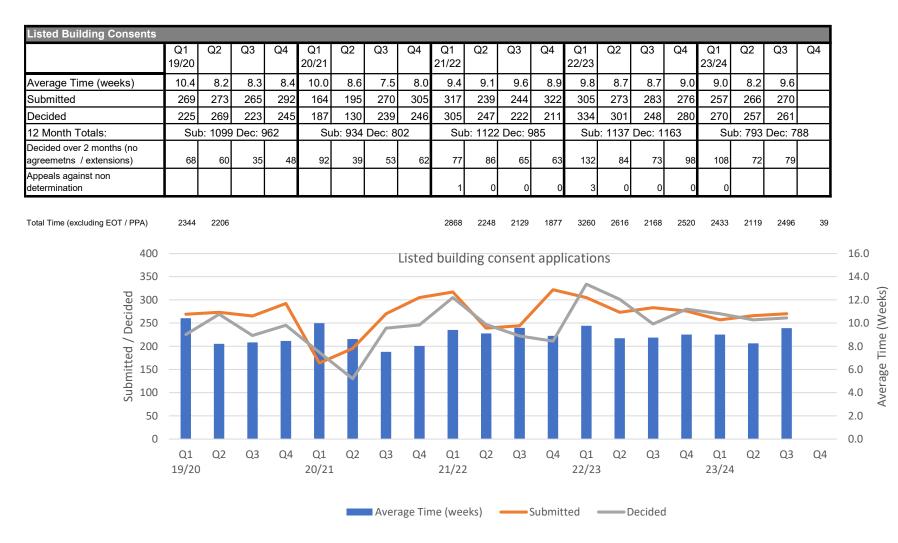

Average timescales for processing advertisement applications has improved for Q3 was 7.4 weeks. This is better than previous quarters shown.

There was an increase in average timescales for determining listed building consent applications to 9.6 weeks. This is being monitored carefully.