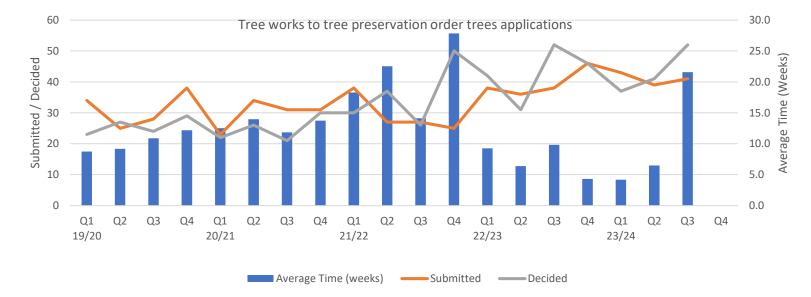

| Tree works to Tree Preserv | ation C                          | order T | ree  |      |             |         |        |      |             |         |         |      |             |        |        |     |             |         |        |    |
|----------------------------|----------------------------------|---------|------|------|-------------|---------|--------|------|-------------|---------|---------|------|-------------|--------|--------|-----|-------------|---------|--------|----|
|                            | Q1<br>19/20                      | Q2      | Q3   | Q4   | Q1<br>20/21 | Q2      | Q3     | Q4   | Q1<br>21/22 | Q2      | Q3      | Q4   | Q1<br>22/23 | Q2     | Q3     | Q4  | Q1<br>23/24 | Q2      | Q3     | Q4 |
| Average Time (weeks)       | 8.7                              | 9.2     | 10.9 | 12.2 | 12.5        | 14.0    | 11.9   | 13.7 | 18.3        | 22.5    | 14.1    | 27.8 | 9.2         | 6.4    | 9.8    | 4.3 | 4.2         | 6.5     | 21.6   |    |
| Submitted                  | 34                               | 25      | 28   | 38   | 23          | 34      | 31     | 31   | 38          | 27      | 27      | 25   | 38          | 36     | 38     | 46  | 43          | 39      | 41     |    |
| Decided                    | 23                               | 27      | 24   | 29   | 22          | 26      | 21     | 30   | 30          | 37      | 26      | 50   | 42          | 31     | 52     | 46  | 37          | 41      | 52     |    |
| 12 Month Totals:           | 23 27 24 29<br>Sub: 125 Dec: 103 |         |      |      | S           | ub: 119 | Dec: 9 | 99   | Su          | ıb: 117 | Dec: 14 | 43   | Su          | b: 158 | Dec: 1 | 71  | Su          | ıb: 123 | Dec: 1 | 30 |

There was an increase in timescales to determine applications for works to tree preservation order trees to 21.6 weeks. This is due to 3 legacy cases being cleared.

| Tree works to Conservation | n Area <sup>·</sup>                 | Tree |     |     |             |         |        |     |             |         |        |     |             |         |        |     |             |         |        |    |
|----------------------------|-------------------------------------|------|-----|-----|-------------|---------|--------|-----|-------------|---------|--------|-----|-------------|---------|--------|-----|-------------|---------|--------|----|
|                            | Q1<br>19/20                         | Q2   | Q3  | Q4  | Q1<br>20/21 | Q2      | Q3     | Q4  | Q1<br>21/22 | Q2      | Q3     | Q4  | Q1<br>22/23 | Q2      | Q3     | Q4  | Q1<br>23/24 | Q2      | Q3     | Q4 |
| Average Time (weeks)       | 1.9                                 | 1.2  | 3.5 | 6.2 | 5.2         | 5.4     | 5.3    | 5.5 | 4.9         | 2.4     | 3.4    | 2.3 | 43.7        | 2.7     | 2.9    | 3.8 | 7.8         | 45.7    | 27.4   |    |
| Sub                        | 155                                 | 182  | 166 | 132 | 190         | 258     | 233    | 219 | 196         | 235     | 217    | 175 | 136         | 187     | 178    | 168 | 139         | 245     | 245    |    |
| Dec                        | 157                                 | 168  | 84  | 169 | 126         | 256     | 230    | 170 | 249         | 190     | 284    | 173 | 230         | 170     | 203    | 156 | 155         | 253     | 272    |    |
| 12 Month Totals:           | 157 168 84 169<br>Sub: 635 Dec: 578 |      |     | 78  | Su          | ıb: 900 | Dec: 7 | 82  | Su          | ıb: 823 | Dec: 8 | 96  | Su          | ıb: 669 | Dec: 7 | 59  | Su          | ıb: 629 | Dec: 6 | 80 |