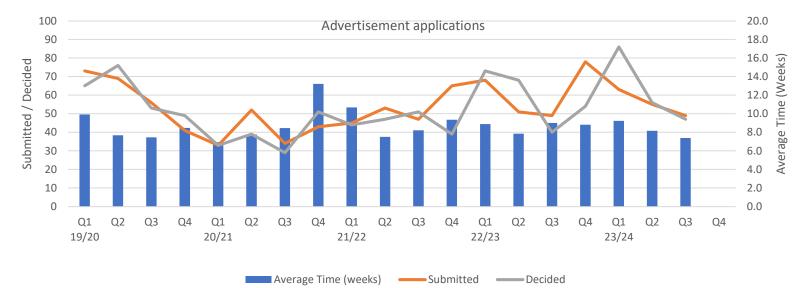

Average Time (weeks) ——Submitted ——Decided

Commentary: Average timescales for determining major applications was 27.1 weeks. This was based on one application.

| Advertisements                                        |             |         |        |     |             |         |        |      |             |         |        |     |             |        |        |     |             |         |        |    |
|-------------------------------------------------------|-------------|---------|--------|-----|-------------|---------|--------|------|-------------|---------|--------|-----|-------------|--------|--------|-----|-------------|---------|--------|----|
|                                                       | Q1<br>19/20 | Q2      | Q3     | Q4  | Q1<br>20/21 | Q2      | Q3     | Q4   | Q1<br>21/22 | Q2      | Q3     | Q4  | Q1<br>22/23 | Q2     | Q3     | Q4  | Q1<br>23/24 | Q2      | Q3     | Q4 |
| Average Time (weeks)                                  | 9.9         | 7.7     | 7.5    | 8.5 | 6.9         | 7.8     | 8.5    | 13.2 | 10.7        | 7.5     | 8.2    | 9.4 | 8.9         | 7.8    | 9.0    | 8.8 | 9.2         | 8.2     | 7.4    |    |
| Submitted                                             | 73          | 69      | 56     | 41  | 33          | 52      | 34     | 43   | 45          | 53      | 47     | 65  | 68          | 51     | 49     | 78  | 63          | 55      | 49     |    |
| Decided                                               | 65          | 76      | 53     | 49  | 33          | 39      | 29     | 51   | 44          | 47      | 51     | 39  | 73          | 68     | 40     | 54  | 86          | 56      | 47     |    |
| 12 Month Totals:                                      | Su          | ıb: 239 | Dec: 2 | 43  | Su          | ıb: 162 | Dec: 1 | 52   | Su          | ıb: 210 | Dec: 1 | 81  | Su          | b: 246 | Dec: 2 | 35  | Su          | ub: 167 | Dec: 1 | 89 |
| Decided over 2 months (no<br>agreemetns / extensions) | 17          | 15      | 7      | 7   | 4           | 8       | 4      | 22   | 14          | 13      | 12     | 19  | 21          | 16     | 10     | 17  | 43          | 18      | 11     |    |

Average timescales for processing advertisement applications has improved for Q3 was 7.4 weeks. This is better than previous quarters shown.

There was an increase in average timescales for determining listed building consent applications to 9.6 weeks. This is being monitored carefully.