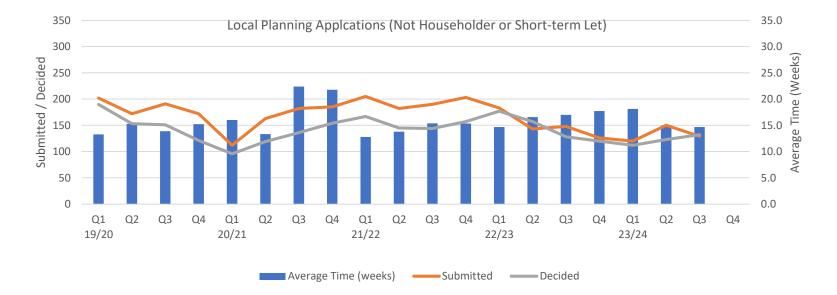

#### Commentary:

Average timescales for processing householder applications for Q2 was 7.7 weeks. While slightly longer than the previous quarter this is good in comparison with the preiovus year.

| Local (Not Householder or                          | Short-f     | erm Le  | et)    |      |             |         |        |      |             |         |        |      |             |         |        |      |             |         |        |    |
|----------------------------------------------------|-------------|---------|--------|------|-------------|---------|--------|------|-------------|---------|--------|------|-------------|---------|--------|------|-------------|---------|--------|----|
|                                                    | Q1<br>19/20 | Q2      | Q3     | Q4   | Q1<br>20/21 | Q2      | Q3     | Q4   | Q1<br>21/22 | Q2      | Q3     | Q4   | Q1<br>22/23 | Q2      | Q3     | Q4   | Q1<br>23/24 | Q2      | Q3     | Q4 |
| Average Time (weeks)                               | 13.3        | 15.3    | 13.9   | 15.2 | 16.0        | 13.3    | 22.4   | 21.8 | 12.8        | 13.8    | 15.4   | 15.4 | 14.7        | 16.6    | 17.0   | 17.7 | 18.1        | 15.0    | 14.7   |    |
| Submitted                                          | 202         | 172     | 191    | 172  | 112         | 163     | 182    | 185  | 205         | 182     | 190    | 203  | 183         | 143     | 148    | 126  | 120         | 150     | 129    |    |
| Decided                                            | 190         | 153     | 151    | 121  | 96          | 119     | 136    | 154  | 167         | 145     | 144    | 157  | 177         | 157     | 128    | 120  | 112         | 123     | 132    |    |
| 12 Month Totals:                                   | Su          | ıb: 737 | Dec: 6 | 15   | Su          | ıb: 642 | Dec: 5 | 05   | Su          | ıb: 780 | Dec: 6 | 13   | Su          | ıb: 600 | Dec: 5 | 82   | Su          | ıb: 399 | Dec: 3 | 67 |
| Decided over 2 months (no agreemetns / extensions) | 85          | 63      | 48     | 58   | 59          | 52      | 66     | 64   | 71          | 73      | 90     | 103  | 116         | 107     | 74     | 86   | 87          | 72      | 80     |    |
| Appeals against non<br>determination               |             |         |        |      |             |         |        |      | 0           | 0       | 0      | 0    | 3           | 0       | 0      | 0    | 3           | 4       |        |    |

Commentary: There has been an imporvement in average timescales for processing local (not householder or short-term let) applications to 14.7 weeks.

| Short-term Let                                     | Applic      | ations | for Pla | anning | Permis      | ssion   |        |     |             |         |          |      |             |        |        |      |             |         |        |    |
|----------------------------------------------------|-------------|--------|---------|--------|-------------|---------|--------|-----|-------------|---------|----------|------|-------------|--------|--------|------|-------------|---------|--------|----|
|                                                    | Q1<br>19/20 | Q2     | Q3      | Q4     | Q1<br>20/21 | Q2      | Q3     | Q4  | Q1<br>21/22 | Q2      | Q3       | Q4   | Q1<br>22/23 | Q2     | Q3     | Q4   | Q1<br>23/24 | Q2      | Q3     | Q4 |
| Average Time (weeks)                               | 13.4        | 12.7   |         | 25.8   | 9.4         | 12.6    | 14.1   | 7.1 | 11.7        | 12.3    | 10.5     | 11.7 | 8.8         | 17.8   | 19.5   | 21.5 | 24.2        | 16.7    | 10.4   |    |
| Submitted                                          | 4           | 0      | 3       | 2      | 4           | 3       | 3      | 6   | 7           | 7       | 6        | 103  | 66          | 71     | 88     | 53   | 40          | 158     | 168    |    |
| Decided                                            | 3           | 2      | 0       | 3      | 1           | 2       | 3      | 1   | 6           | 4       | 3        | 5    | 13          | 19     | 81     | 31   | 102         | 76      | 106    |    |
| 12 Month Totals:                                   |             | Sub: 9 | Dec: 8  |        |             | Sub: 16 | Dec: 7 | 7   | S           | ub: 123 | B Dec: 1 | 8    | Su          | b: 278 | Dec: 1 | 44   | Su          | ıb: 366 | Dec: 2 | 84 |
| Decided over 2 months (no agreemetns / extensions) | 1           | 1      | 0       | 3      | 1           | 2       | 2      | 0   | 5           | 4       | 3        | 3    | 2           | 19     | 76     | 30   | 101         | 49      | 41     |    |
| Appeals against non<br>determination               |             |        |         |        |             |         |        |     |             |         |          |      |             |        |        |      |             |         |        |    |