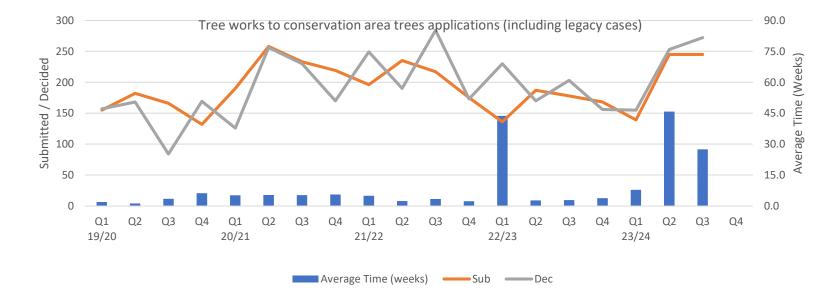

There was an increase in timescales to determine applications for works to tree preservation order trees to 21.6 weeks. This is due to 3 legacy cases being cleared.

| Tree works to Conservation | n Area <sup>·</sup>                 | Tree |     |     |             |         |        |     |             |         |        |     |             |         |        |     |             |         |        |    |
|----------------------------|-------------------------------------|------|-----|-----|-------------|---------|--------|-----|-------------|---------|--------|-----|-------------|---------|--------|-----|-------------|---------|--------|----|
|                            | Q1<br>19/20                         | Q2   | Q3  | Q4  | Q1<br>20/21 | Q2      | Q3     | Q4  | Q1<br>21/22 | Q2      | Q3     | Q4  | Q1<br>22/23 | Q2      | Q3     | Q4  | Q1<br>23/24 | Q2      | Q3     | Q4 |
| Average Time (weeks)       | 1.9                                 | 1.2  | 3.5 | 6.2 | 5.2         | 5.4     | 5.3    | 5.5 | 4.9         | 2.4     | 3.4    | 2.3 | 43.7        | 2.7     | 2.9    | 3.8 | 7.8         | 45.7    | 27.4   |    |
| Sub                        | 155                                 | 182  | 166 | 132 | 190         | 258     | 233    | 219 | 196         | 235     | 217    | 175 | 136         | 187     | 178    | 168 | 139         | 245     | 245    |    |
| Dec                        | 157                                 | 168  | 84  | 169 | 126         | 256     | 230    | 170 | 249         | 190     | 284    | 173 | 230         | 170     | 203    | 156 | 155         | 253     | 272    |    |
| 12 Month Totals:           | 157 168 84 169<br>Sub: 635 Dec: 578 |      |     | 78  | Su          | ıb: 900 | Dec: 7 | 82  | Su          | ıb: 823 | Dec: 8 | 96  | Su          | ıb: 669 | Dec: 7 | 59  | Su          | ıb: 629 | Dec: 6 | 80 |

Average timescale so for tree works applications for those trees that are in a conservation area reduced in Q3 to 27.4 weeks. See table below for legacy cases omitted.

uer

| Tree works to Conservation | n Area <sup>·</sup> | Tree    |        |     | Legac       | y cases | s omitt | ed  |             |         |        |     |             |         |        |     |             |         |        |    |
|----------------------------|---------------------|---------|--------|-----|-------------|---------|---------|-----|-------------|---------|--------|-----|-------------|---------|--------|-----|-------------|---------|--------|----|
|                            | Q1<br>19/20         | Q2      | Q3     | Q4  | Q1<br>20/21 | Q2      | Q3      | Q4  | Q1<br>21/22 | Q2      | Q3     | Q4  | Q1<br>22/23 | Q2      | Q3     | Q4  | Q1<br>23/24 | Q2      | Q3     | Q4 |
| Average Time (weeks)       | 1.9                 | 1.2     | 3.5    | 6.2 | 5.2         | 5.4     | 5.3     | 5.5 | 4.9         | 2.4     | 3.4    | 2.3 | 1.4         | 2.7     | 2.9    | 2.8 | 2.4         | 4.1     | 2.0    |    |
| Sub                        | 155                 | 182     | 166    | 132 | 190         | 258     | 233     | 219 | 196         | 235     | 217    | 175 | 136         | 187     | 178    | 168 | 139         | 245     | 245    |    |
| Dec                        | 157                 | 168     | 84     | 169 | 126         | 256     | 230     | 170 | 249         | 190     | 284    | 173 | 230         | 170     | 203    | 156 | 155         | 228     | 253    |    |
| 12 Month Totals:           | Su                  | ıb: 635 | Dec: 5 | 78  | Su          | ıb: 900 | Dec: 7  | 82  | Su          | ıb: 823 | Dec: 8 | 96  | Su          | ıb: 669 | Dec: 7 | 59  | Su          | ıb: 629 | Dec: 6 | 36 |

Average timescale so for tree works applications for those trees that are in a conservation area and which are not legacy cases decreased to 2 weeks during Q3.

| Enforcement               | Overa | II  |     |     |       |     |      |     |       |     |     |     |       |     |     |     |       |     |     |    |
|---------------------------|-------|-----|-----|-----|-------|-----|------|-----|-------|-----|-----|-----|-------|-----|-----|-----|-------|-----|-----|----|
|                           | Q1    | Q2  | Q3  | Q4  | Q1    | Q2  | Q3   | Q4  | Q1    | Q2  | Q3  | Q4  | Q1    | Q2  | Q3  | Q4  | Q1    | Q2  | Q3  | Q4 |
|                           | 19/20 |     |     |     | 20/21 |     |      |     | 21/22 |     |     |     | 22/23 |     |     |     | 23/24 |     |     |    |
| Received                  | 258   | 286 | 195 | 195 | 116   | 267 | 188  | 160 | 259   | 225 | 169 | 156 | 198   | 235 | 202 | 185 | 272   | 262 | 190 |    |
| Closed                    | 62    | 116 | 86  | 87  | 39    | 69  | 93   | 57  | 136   | 107 | 198 | 174 | 173   | 190 | 220 | 188 | 187   | 183 | 281 |    |
| Notices served            | 13    | 17  | 31  | 23  | 0     | 0   | 3    | 0   | 14    | 10  | 14  | 27  | 24    | 20  | 30  | 25  | 31    | 35  | 21  |    |
| Served within target time | 8     | 11  | 13  | 15  | 0     | 0   | 3    | 0   | 10    | 7   | 1   | 10  | 19    | 6   | 19  | 20  | 16    | 30  | 11  | 0  |
| % in target time          | 62%   | 65% | 42% | 65% |       |     | 100% |     | 71%   | 70% | 7%  | 37% | 79%   | 30% | 63% | 80% | 52%   | 86% | 52% |    |