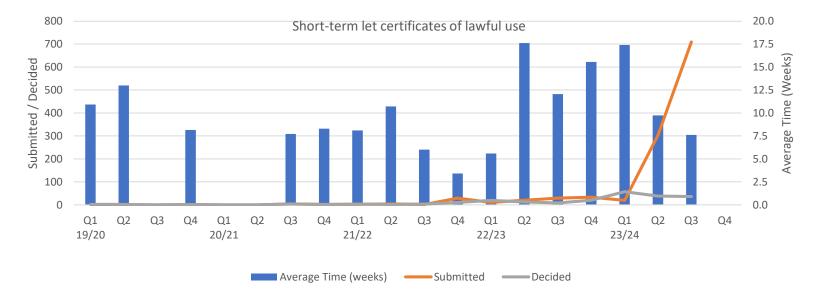

Commentary: There has been an imporvement in processing timescales for short-term let planning applications to an average of 9.7 weeks for Q3.

| Short-term Let                                        | Applic      | ations | for Ce | rtificat | te of La    | wful U | se     |     |             |         |        |     |             |        |        |      |             |         |        |     |
|-------------------------------------------------------|-------------|--------|--------|----------|-------------|--------|--------|-----|-------------|---------|--------|-----|-------------|--------|--------|------|-------------|---------|--------|-----|
|                                                       | Q1<br>19/20 | Q2     | Q3     | Q4       | Q1<br>20/21 | Q2     | Q3     | Q4  | Q1<br>21/22 | Q2      | Q3     | Q4  | Q1<br>22/23 | Q2     | Q3     | Q4   | Q1<br>23/24 | Q2      | Q3     | Q4  |
| Average Time (weeks)                                  | 10.9        | 13.0   |        | 8.1      |             |        | 7.7    | 8.3 | 8.1         | 10.7    | 6.0    | 3.4 | 5.6         | 17.6   | 12.1   | 15.6 | 17.4        | 9.7     | 7.6    |     |
| Submitted                                             | 1           | 0      | 0      | 1        | 0           | 0      | 4      | 2   | 2           | 4       | 1      | 29  | 10          | 20     | 29     | 33   | 19          | 303     | 710    |     |
| Decided                                               | 2           | 2      | 0      | 1        | 0           | 0      | 3      | 1   | 3           | 1       | 3      | 10  | 19          | 12     | 8      | 20   | 57          | 38      | 36     |     |
| 12 Month Totals:                                      |             | Sub: 2 | Dec: 5 |          |             | Sub: 6 | Dec: 4 |     | S           | Sub: 36 | Dec: 1 | 7   | S           | ub: 92 | Dec: 5 | 9    | Su          | b: 1032 | Dec: ' | 131 |
| Decided over 2 months (no<br>agreemetns / extensions) | 2           | 2      | 0      | 0        | 0           | 0      | 0      | 0   | 1           | 1       | 0      | 0   | 2           | 11     | 6      | 12   | 47          | 8       | 11     |     |
| Appeals against non<br>determination                  |             |        |        |          |             |        | •      |     |             |         |        |     |             |        |        |      |             |         |        |     |

Commentary: Short-term let certificate of lawful use applications for both existing and proposed uses are shown in this businees bulletin for the first time. There has been a marked increase in numbers submitted. Average timescales have improved for progressing these with the Q3 figure of 7.6 weeks.