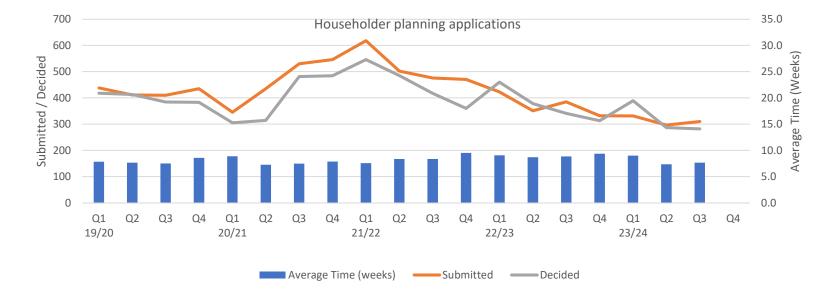

https://consultationhub.edinburgh.gov.uk/bi/climate-readyedinburgh from this date.

| Householder                                        |             |         |        |     |             |         |        |     |             |        |        |     |             |        |        |     |             |         |        |    |
|----------------------------------------------------|-------------|---------|--------|-----|-------------|---------|--------|-----|-------------|--------|--------|-----|-------------|--------|--------|-----|-------------|---------|--------|----|
|                                                    | Q1<br>19/20 | Q2      | Q3     | Q4  | Q1<br>20/21 | Q2      | Q3     | Q4  | Q1<br>21/22 | Q2     | Q3     | Q4  | Q1<br>22/23 | Q2     | Q3     | Q4  | Q1<br>23/24 | Q2      | Q3     | Q4 |
| Average Time (weeks)                               | 7.8         | 7.6     | 7.5    | 8.6 | 8.9         | 7.3     | 7.5    | 7.9 | 7.6         | 8.4    | 8.4    | 9.5 | 9.1         | 8.7    | 8.8    | 9.4 | 9.0         | 7.3     | 7.7    |    |
| Submitted                                          | 438         | 411     | 410    | 435 | 345         | 435     | 530    | 546 | 618         | 502    | 476    | 470 | 423         | 351    | 385    | 332 | 331         | 297     | 310    |    |
| Decided                                            | 418         | 413     | 384    | 383 | 305         | 314     | 481    | 484 | 546         | 485    | 417    | 360 | 460         | 378    | 341    | 313 | 389         | 287     | 282    |    |
| 12 Month Totals:                                   | Sub         | o: 1694 | Dec: 1 | 598 | Sub         | o: 1856 | Dec: 1 | 584 | Sub         | : 2066 | Dec: 1 | 808 | Sub         | : 1491 | Dec: 1 | 492 | Su          | ıb: 938 | Dec: 9 | 58 |
| Decided over 2 months (no agreemetns / extensions) | 76          | 41      | 26     | 43  | 133         | 51      | 70     | 74  | 78          | 126    | 111    | 155 | 203         | 116    | 108    | 130 | 110         | 59      | 54     |    |
| Appeals against non<br>determination               |             |         |        |     |             |         |        |     | 0           | 0      | 0      | 0   | 0           | 1      | 2      | 0   | 0           | 1       |        |    |

#### Commentary:

Average timescales for processing householder applications for Q2 was 7.7 weeks. While slightly longer than the previous quarter this is good in comparison with the preiovus year.

| Local (Not Householder or                          | Short-f     | erm Le  | et)    |      |             |         |        |      |             |         |        |      |             |         |        |      |             |         |        |    |
|----------------------------------------------------|-------------|---------|--------|------|-------------|---------|--------|------|-------------|---------|--------|------|-------------|---------|--------|------|-------------|---------|--------|----|
|                                                    | Q1<br>19/20 | Q2      | Q3     | Q4   | Q1<br>20/21 | Q2      | Q3     | Q4   | Q1<br>21/22 | Q2      | Q3     | Q4   | Q1<br>22/23 | Q2      | Q3     | Q4   | Q1<br>23/24 | Q2      | Q3     | Q4 |
| Average Time (weeks)                               | 13.3        | 15.3    | 13.9   | 15.2 | 16.0        | 13.3    | 22.4   | 21.8 | 12.8        | 13.8    | 15.4   | 15.4 | 14.7        | 16.6    | 17.0   | 17.7 | 18.1        | 15.0    | 14.7   |    |
| Submitted                                          | 202         | 172     | 191    | 172  | 112         | 163     | 182    | 185  | 205         | 182     | 190    | 203  | 183         | 143     | 148    | 126  | 120         | 150     | 129    |    |
| Decided                                            | 190         | 153     | 151    | 121  | 96          | 119     | 136    | 154  | 167         | 145     | 144    | 157  | 177         | 157     | 128    | 120  | 112         | 123     | 132    |    |
| 12 Month Totals:                                   | Su          | ıb: 737 | Dec: 6 | 15   | Su          | ıb: 642 | Dec: 5 | 05   | Su          | ıb: 780 | Dec: 6 | 13   | Su          | ıb: 600 | Dec: 5 | 82   | Su          | ıb: 399 | Dec: 3 | 67 |
| Decided over 2 months (no agreemetns / extensions) | 85          | 63      | 48     | 58   | 59          | 52      | 66     | 64   | 71          | 73      | 90     | 103  | 116         | 107     | 74     | 86   | 87          | 72      | 80     |    |
| Appeals against non<br>determination               |             |         |        |      |             |         |        |      | 0           | 0       | 0      | 0    | 3           | 0       | 0      | 0    | 3           | 4       |        |    |