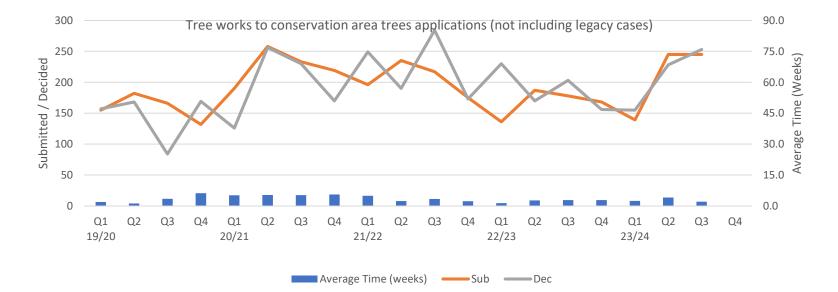

There was an increase in timescales to determine applications for works to tree preservation order trees to 21.6 weeks. This is due to 3 legacy cases being cleared.

| Tree works to Conservation | n Area <sup>·</sup>                 | Tree |     |     |             |         |        |     |             |         |        |     |             |         |        |     |             |         |        |    |
|----------------------------|-------------------------------------|------|-----|-----|-------------|---------|--------|-----|-------------|---------|--------|-----|-------------|---------|--------|-----|-------------|---------|--------|----|
|                            | Q1<br>19/20                         | Q2   | Q3  | Q4  | Q1<br>20/21 | Q2      | Q3     | Q4  | Q1<br>21/22 | Q2      | Q3     | Q4  | Q1<br>22/23 | Q2      | Q3     | Q4  | Q1<br>23/24 | Q2      | Q3     | Q4 |
| Average Time (weeks)       | 1.9                                 | 1.2  | 3.5 | 6.2 | 5.2         | 5.4     | 5.3    | 5.5 | 4.9         | 2.4     | 3.4    | 2.3 | 43.7        | 2.7     | 2.9    | 3.8 | 7.8         | 45.7    | 27.4   |    |
| Sub                        | 155                                 | 182  | 166 | 132 | 190         | 258     | 233    | 219 | 196         | 235     | 217    | 175 | 136         | 187     | 178    | 168 | 139         | 245     | 245    |    |
| Dec                        | 157                                 | 168  | 84  | 169 | 126         | 256     | 230    | 170 | 249         | 190     | 284    | 173 | 230         | 170     | 203    | 156 | 155         | 253     | 272    |    |
| 12 Month Totals:           | 157 168 84 169<br>Sub: 635 Dec: 578 |      |     | 78  | Su          | ıb: 900 | Dec: 7 | 82  | Su          | ıb: 823 | Dec: 8 | 96  | Su          | ıb: 669 | Dec: 7 | 59  | Su          | ıb: 629 | Dec: 6 | 80 |

Average timescale so for tree works applications for those trees that are in a conservation area reduced in Q3 to 27.4 weeks. See table below for legacy cases omitted.

uer

| Tree works to Conservation | n Area <sup>·</sup> | Tree    |        |     | Legac       | y cases | s omitt | ed  |             |         |        |     |             |         |        |     |             |         |        |    |
|----------------------------|---------------------|---------|--------|-----|-------------|---------|---------|-----|-------------|---------|--------|-----|-------------|---------|--------|-----|-------------|---------|--------|----|
|                            | Q1<br>19/20         | Q2      | Q3     | Q4  | Q1<br>20/21 | Q2      | Q3      | Q4  | Q1<br>21/22 | Q2      | Q3     | Q4  | Q1<br>22/23 | Q2      | Q3     | Q4  | Q1<br>23/24 | Q2      | Q3     | Q4 |
| Average Time (weeks)       | 1.9                 | 1.2     | 3.5    | 6.2 | 5.2         | 5.4     | 5.3     | 5.5 | 4.9         | 2.4     | 3.4    | 2.3 | 1.4         | 2.7     | 2.9    | 2.8 | 2.4         | 4.1     | 2.0    |    |
| Sub                        | 155                 | 182     | 166    | 132 | 190         | 258     | 233     | 219 | 196         | 235     | 217    | 175 | 136         | 187     | 178    | 168 | 139         | 245     | 245    |    |
| Dec                        | 157                 | 168     | 84     | 169 | 126         | 256     | 230     | 170 | 249         | 190     | 284    | 173 | 230         | 170     | 203    | 156 | 155         | 228     | 253    |    |
| 12 Month Totals:           | Su                  | ıb: 635 | Dec: 5 | 78  | Su          | ıb: 900 | Dec: 7  | 82  | Su          | ıb: 823 | Dec: 8 | 96  | Su          | ıb: 669 | Dec: 7 | 59  | Su          | ıb: 629 | Dec: 6 | 36 |

Average timescale so for tree works applications for those trees that are in a conservation area and which are not legacy cases decreased to 2 weeks during Q3.

| Enforcement               | Overa | II  |     |     |       |     |      |     |       |     |     |     |       |     |     |     |       |     |     |    |
|---------------------------|-------|-----|-----|-----|-------|-----|------|-----|-------|-----|-----|-----|-------|-----|-----|-----|-------|-----|-----|----|
|                           | Q1    | Q2  | Q3  | Q4  | Q1    | Q2  | Q3   | Q4  | Q1    | Q2  | Q3  | Q4  | Q1    | Q2  | Q3  | Q4  | Q1    | Q2  | Q3  | Q4 |
|                           | 19/20 |     |     |     | 20/21 |     |      |     | 21/22 |     |     |     | 22/23 |     |     |     | 23/24 |     |     |    |
| Received                  | 258   | 286 | 195 | 195 | 116   | 267 | 188  | 160 | 259   | 225 | 169 | 156 | 198   | 235 | 202 | 185 | 272   | 262 | 190 |    |
| Closed                    | 62    | 116 | 86  | 87  | 39    | 69  | 93   | 57  | 136   | 107 | 198 | 174 | 173   | 190 | 220 | 188 | 187   | 183 | 281 |    |
| Notices served            | 13    | 17  | 31  | 23  | 0     | 0   | 3    | 0   | 14    | 10  | 14  | 27  | 24    | 20  | 30  | 25  | 31    | 35  | 21  |    |
| Served within target time | 8     | 11  | 13  | 15  | 0     | 0   | 3    | 0   | 10    | 7   | 1   | 10  | 19    | 6   | 19  | 20  | 16    | 30  | 11  | 0  |
| % in target time          | 62%   | 65% | 42% | 65% |       |     | 100% |     | 71%   | 70% | 7%  | 37% | 79%   | 30% | 63% | 80% | 52%   | 86% | 52% |    |