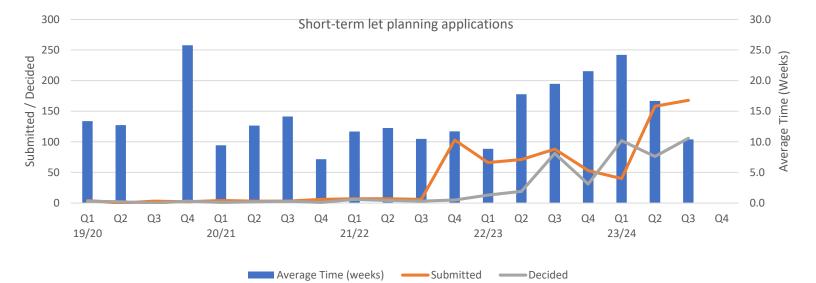

Commentary: There has been an imporvement in average timescales for processing local (not householder or short-term let) applications to 14.7 weeks.

| Short-term Let                                     | Applic      | ations | for Pla | anning | Permis      | ssion   |        |     |             |         |          |      |             |        |        |      |             |         |        |    |
|----------------------------------------------------|-------------|--------|---------|--------|-------------|---------|--------|-----|-------------|---------|----------|------|-------------|--------|--------|------|-------------|---------|--------|----|
|                                                    | Q1<br>19/20 | Q2     | Q3      | Q4     | Q1<br>20/21 | Q2      | Q3     | Q4  | Q1<br>21/22 | Q2      | Q3       | Q4   | Q1<br>22/23 | Q2     | Q3     | Q4   | Q1<br>23/24 | Q2      | Q3     | Q4 |
| Average Time (weeks)                               | 13.4        | 12.7   |         | 25.8   | 9.4         | 12.6    | 14.1   | 7.1 | 11.7        | 12.3    | 10.5     | 11.7 | 8.8         | 17.8   | 19.5   | 21.5 | 24.2        | 16.7    | 10.4   |    |
| Submitted                                          | 4           | 0      | 3       | 2      | 4           | 3       | 3      | 6   | 7           | 7       | 6        | 103  | 66          | 71     | 88     | 53   | 40          | 158     | 168    |    |
| Decided                                            | 3           | 2      | 0       | 3      | 1           | 2       | 3      | 1   | 6           | 4       | 3        | 5    | 13          | 19     | 81     | 31   | 102         | 76      | 106    |    |
| 12 Month Totals:                                   |             | Sub: 9 | Dec: 8  |        |             | Sub: 16 | Dec: 7 | 7   | S           | ub: 123 | B Dec: 1 | 8    | Su          | b: 278 | Dec: 1 | 44   | Su          | ıb: 366 | Dec: 2 | 84 |
| Decided over 2 months (no agreemetns / extensions) | 1           | 1      | 0       | 3      | 1           | 2       | 2      | 0   | 5           | 4       | 3        | 3    | 2           | 19     | 76     | 30   | 101         | 49      | 41     |    |
| Appeals against non<br>determination               |             |        |         |        |             |         |        |     |             |         |          |      |             |        |        |      |             |         |        |    |

Commentary: There has been an imporvement in processing timescales for short-term let planning applications to an average of 9.7 weeks for Q3.

| Short-term Let                                        | Applic      | ations | for Ce | rtificat | te of La    | wful U | se     |     |             |         |        |     |             |        |        |      |             |         |        |     |
|-------------------------------------------------------|-------------|--------|--------|----------|-------------|--------|--------|-----|-------------|---------|--------|-----|-------------|--------|--------|------|-------------|---------|--------|-----|
|                                                       | Q1<br>19/20 | Q2     | Q3     | Q4       | Q1<br>20/21 | Q2     | Q3     | Q4  | Q1<br>21/22 | Q2      | Q3     | Q4  | Q1<br>22/23 | Q2     | Q3     | Q4   | Q1<br>23/24 | Q2      | Q3     | Q4  |
| Average Time (weeks)                                  | 10.9        | 13.0   |        | 8.1      |             |        | 7.7    | 8.3 | 8.1         | 10.7    | 6.0    | 3.4 | 5.6         | 17.6   | 12.1   | 15.6 | 17.4        | 9.7     | 7.6    |     |
| Submitted                                             | 1           | 0      | 0      | 1        | 0           | 0      | 4      | 2   | 2           | 4       | 1      | 29  | 10          | 20     | 29     | 33   | 19          | 303     | 710    |     |
| Decided                                               | 2           | 2      | 0      | 1        | 0           | 0      | 3      | 1   | 3           | 1       | 3      | 10  | 19          | 12     | 8      | 20   | 57          | 38      | 36     |     |
| 12 Month Totals:                                      |             | Sub: 2 | Dec: 5 |          |             | Sub: 6 | Dec: 4 |     | S           | Sub: 36 | Dec: 1 | 7   | S           | ub: 92 | Dec: 5 | 9    | Su          | b: 1032 | Dec: ' | 131 |
| Decided over 2 months (no<br>agreemetns / extensions) | 2           | 2      | 0      | 0        | 0           | 0      | 0      | 0   | 1           | 1       | 0      | 0   | 2           | 11     | 6      | 12   | 47          | 8       | 11     |     |
| Appeals against non<br>determination                  |             |        |        |          |             |        | •      |     |             |         |        |     |             |        |        |      |             |         |        |     |